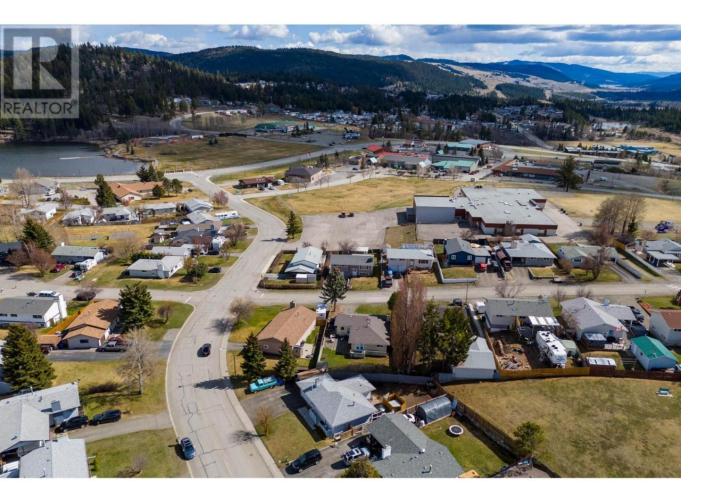

## 14 GALENA AVE Logan Lake British Columbia \$465,000

Location! This unique property has a gate off the backyard which opens to Al Kemp Park, and is only a two minute walk from the elementary school! Need groceries? Live less than five minutes from Lakeview Plaza shopping or the Logan Lake Rec Centre, playground & splash park, disc golf, golf course and the amazing Logan Lake Recreational Trail network!! This fully fenced property also boasts a garage, with a new powered garage door, (mezzanine storage as well), and a detached 12 x 10ft workshop for the hobbyist or as extra storage. The interior has also been extensively updated throughout! Roof 2012, HW tank 2016, furnace 2009, and windows 2010. Downstairs has a large laundry / storage room, a rec room, family room, and third bedroom (additional window being installed soon) plus a 2nd bathroom which is brand new! Great off street parking as well! Don't wait - this one has it all!! (id:6769)