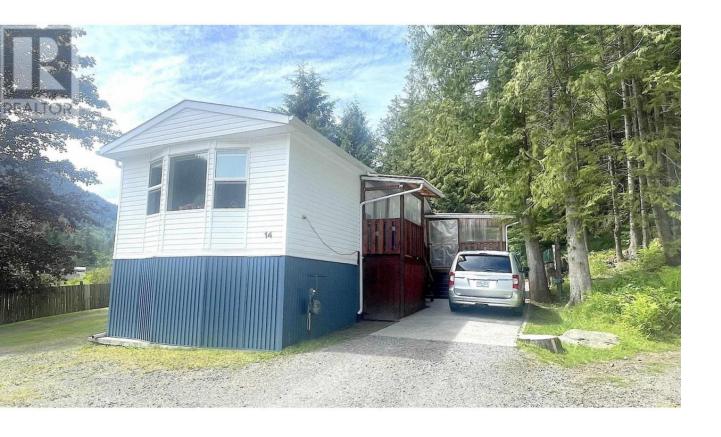

## 14 HAYS VALE Drive Prince Rupert British Columbia

\$289,525

\* PREC - Personal Real Estate Corporation. Discover affordable homeownership with this exquisite manufactured home. Built to last, this home is a testament to durability and design. Inside, you'll find a sanctuary of comfort in the two bedrooms, each a peaceful retreat from the noise of daily life. The two bathrooms offer convenience and privacy, with the primary ensuite featuring a whirlpool tub for endless relaxation. The living space extends to a large storage room, providing ample space to tuck away your treasures, keeping your living area pristine. Step outside to the covered deck, a versatile outdoor living space that invites you to bask in the ambiance of your surroundings, rain or shine. The yard boasts a storage shed and an abundance of parking, with plenty more storage in the full height crawl space. (id:6769)