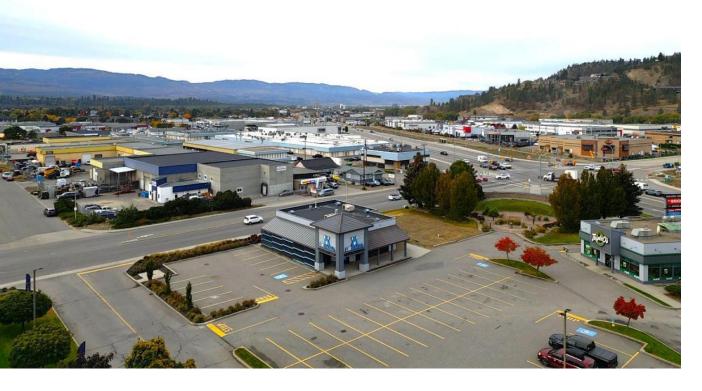

## 948 McCurdy Road 140 Kelowna British Columbia

\$28

Rare opportunity to lease a stand alone retail/commercial building located in McCurdy Corner, home of Landmark Cinemas Grand 10, Freddy's Brew Pub, McCurdy Bowling, Energy Plex, The Brick and much more. This building offers excellent retail exposure from both Hwy 97 and McCurdy Road. The building is approx. 2,533 sf of open concept space, ready for a variety of uses. Building features two potential patio areas, tons of power and a side storage area. The property features ample parking, excellent signage opportunities and a solid tenant mix. Available immediately. Possibility for demising options for suitable tenants. (id:6769)