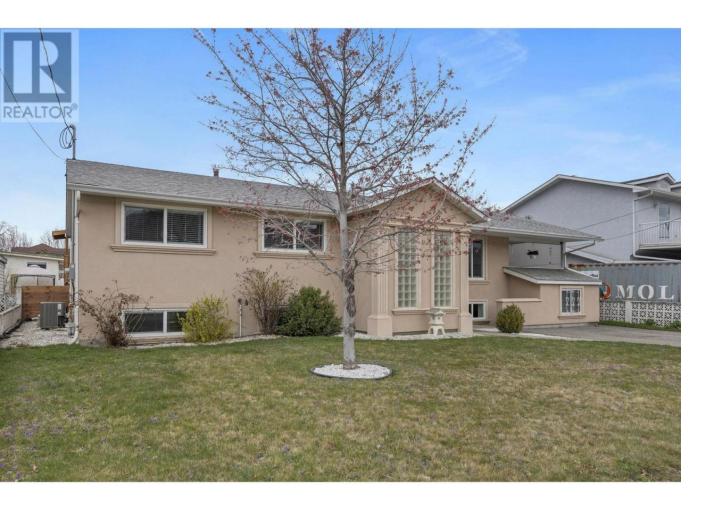

## 140 Molnar Road Kelowna British Columbia

\$825.000

This stunning family home in Rutland South is move-in ready! With 3 bedrooms up and 1 down, it offers an ideal layout and potential for additional rooms. Enjoy a beautifully renovated open-concept kitchen crafted by a journeyman carpenter, along with updated flooring, appliances, furnace, and air conditioner. The main entrance welcomes you through a bright, vaulted foyer, while a separate entrance leads to a spacious, unheated workshop in the basement. Relax on the covered deck overlooking the fenced backyard and kids' playground. Nearby amenities include parks, schools, shopping, dining, medical facilities, and a YMCA. Ideal for a growing family! (id:6769)