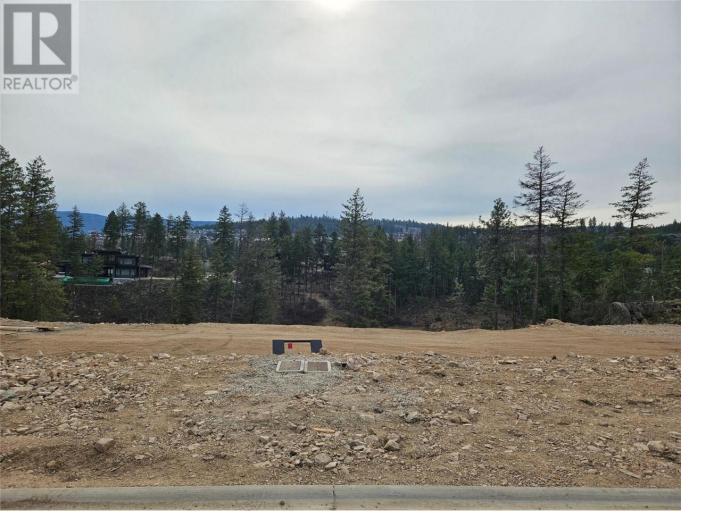

## 140 Wildsong Crescent Vernon British Columbia

\$568,888

Welcome to Wildsong Crescent at Predator Ridge! This is lot 10 in amongst 27 sold out buildable lots ready for you! With a buildable area of 4514 Square Feet you can build your dream home, a Rancher with Walkout Basement looking down onto the Fairway just above a biking and golf cart trail. This stunning lot can be yours with included \$15K build plans of a 4052 Square Foot Walkout Rancher home. Seller is willing to build these plans for you if you desire! Monthly homeowner's fee of approximately \$285 includes the following: resident and common area landscape maintenance plus membership to the beautiful Fitness Centre with full length indoor pool, hot tub, steam rooms, full weight room and yoga studio. Predator Ridge boasts 2 world class golf courses, several dining choices, a local market with fresh produce, groceries, hot lunches and great coffees! You also have access to the Racquet Club, Tennis & pickleball! This location is only a short distance away from Sparkling Hill a World Class Wellness Hotel with their beautiful Spa! You are only a short drive to Kalamalka & Okanagan Lakes to enjoy your Summer time pleasures! Dont forget about Silver Star, which is only approx 45 min away! (id:6769) Listing Presented By: