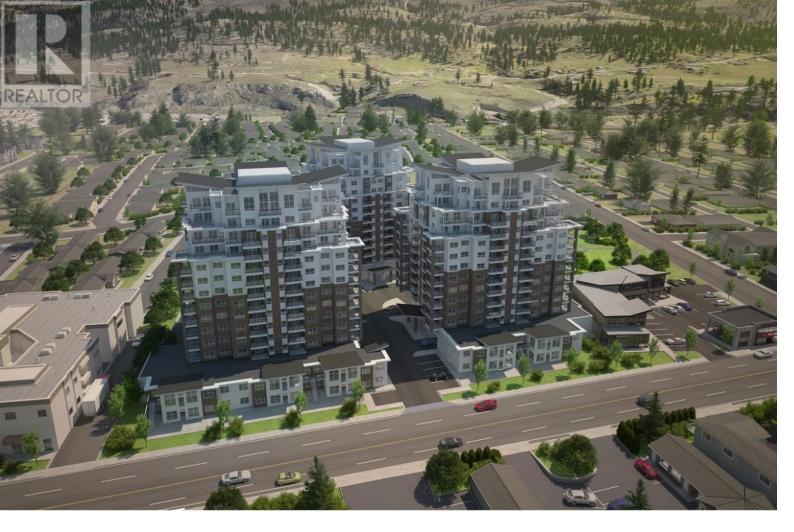

## 3362 SKAHA LAKE Road 1401 Penticton British Columbia

Skaha Lake Towers, Phase 3: BRAND NEW & under construction, steel & concrete condos just a few blocks to Skaha Lake & parks! With completion in 2024, now is the time to pick your condo & choose from a selection of finishing colors & upgrade options. This unit comes with underground parking stall plus 2nd secure stall outside, storage locker, window coverings & all 6 appliances. The unit has upgraded appliances, hardwood floors, upgraded kitchen cabinets to the ceiling, vaulted ceilings in the living room & dining room plus custom tile shower. This 2 bed 2 bath plus den North facing unit is 1584sqft & comes with 2 large decks & offers sweeping views of the entire city to the north. The floor plan is open & with a huge amount of glass to take advantage of the breathtaking views. There is a gas fireplace, gas fired hot water-on-demand, & forced air heating & cooling. There are several different finishing options to choose from including a list of upgrades. Includes GST (id:6769)