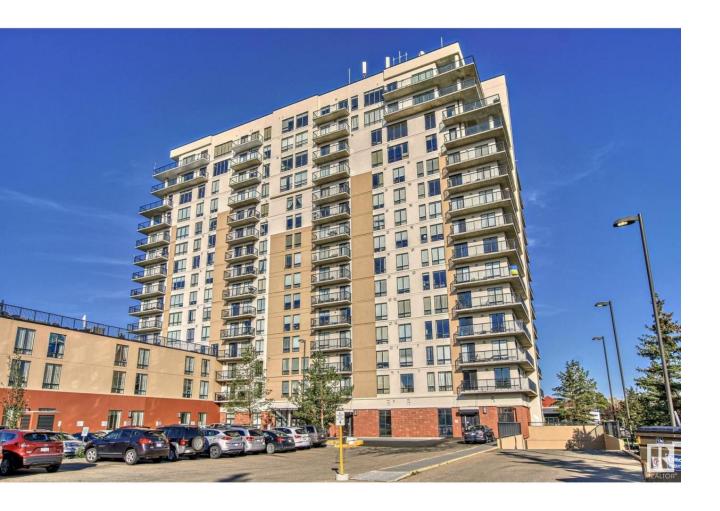

## Edmonton Alberta

\$269,000

What a view! LUXURY 14th FLOOR ADULT ONLY PENTHOUSE SUITE. Fully remodelled one bedroom with sweeping east-facing views PLUS IN-SUITE LAUNDRY & AIR CONDITIONING. The walkability to everything here is 10+++. Stroll over to Mill Woods Town Centre to enjoy a coffee or gift shopping trip. Enjoy a massive green space directly across the street or grab a fitness class or a swim at the nearby city recreation centre. A short drive to Costco and major arteries connecting to the rest of the city. Edmonton's brand new Valley Line LRT is steps outside the building. CONDO FEE INCLUDES ALL UTILITIES INCLUDING ELECTRICITY. Titled U/G parking stall is well lit & comes with a storage cage. This 55+ adult community is connected to Shepherd's Care Facility providing you access to full care services if ever needed. A full service dining room is available for main floor meals/in-suite delivery - all for a fee. All residents have access to the guest suite, 4th floor patio & garden, chapel & social room. Lovely place to land! (id:6769)