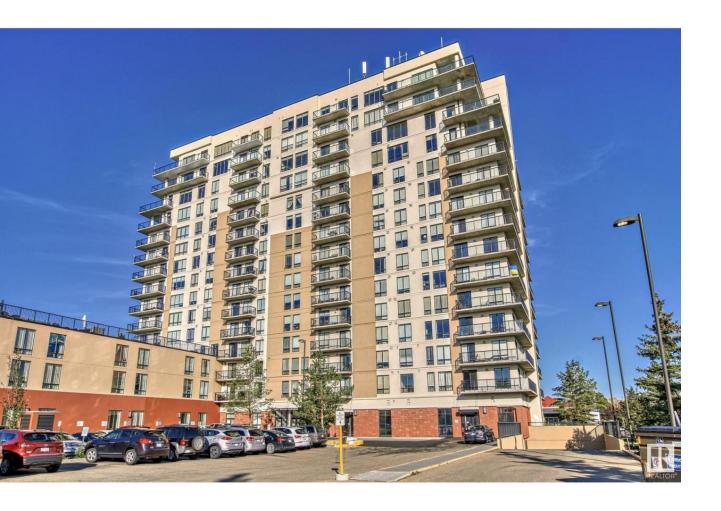

## Edmonton Alberta

\$259,000

ADULT ONLY (55+) PENTHOUSE SUITE. Fully remodelled one bedroom with sweeping east-facing views PLUS IN-SUITE LAUNDRY & AIR CONDITIONING. The walkability to everything here is 10+++. Stroll over to Mill Woods Town Centre to enjoy a coffee or a gift shopping trip. Enjoy a massive green space directly across the street or grab a fitness class or a swim at the nearby city recreation centre. A short drive to Costco and major arteries connecting to the rest of the city. Edmonton's brand new Valley Line LRT is steps outside the building. CONDO FEE INCLUDES ALL UTILITIES (even electricity) + BASIC CABLE. TITLED U/G PARKING STALL. The building is well lit & comes w/ STORAGE UNIT. This 55+ adult community is connected to Shepherd's Care Facility providing you access to full care services if ever needed. A full service dining room is available for main floor meals/in-suite delivery - all for a fee. All residents have access to the guest suite, 4th floor patio & garden, chapel & social room. Lovely place to land! (id:6769)