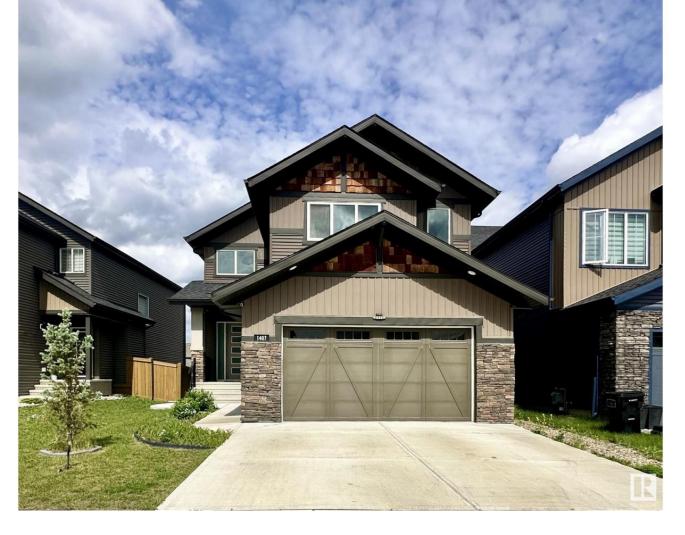

## Edmonton Alberta

\$758,800

Welcome to Graydon Hill, a quiet southwest community nestled behind an Environmental Reserve w/ easy access to all amenities! This well-maintained home boasts over 2,700 sf plus a FULLY FINISHED BASEMENT w/ SIDE ENTRANCE. Enjoy natural light throughout w/ soaring windows & a vaulted living room. Gorgeous kitchen features a walk through pantry, upgraded appliances (incl gas stove) & reverse osmosis. Open concept kitchen, dining, living room + MAIN FLR BATH & DEN/BDRM. Upstairs find huge primary w/ walk-in & 5pc ensuite. 2 more well-sized bdrms, 4pc bthrm, laundry & spacious bonus rm. Basement offers 2 addtl bdrms, living area & wet bar. Great MULTI-GENERATIONAL home! Features incl engineered hardwood, quartz throughout, central vac rough-in, 8' doors, 9' ceilings, new windows, BACK GATE for ADDTL PARKING & new landscaping. Walking trail across the street leading to a naturalized storm pond + lrg park down the block. Easy access to Henday, Calgary Trail, Currents of Windermere, South Common & more! (id:6769)