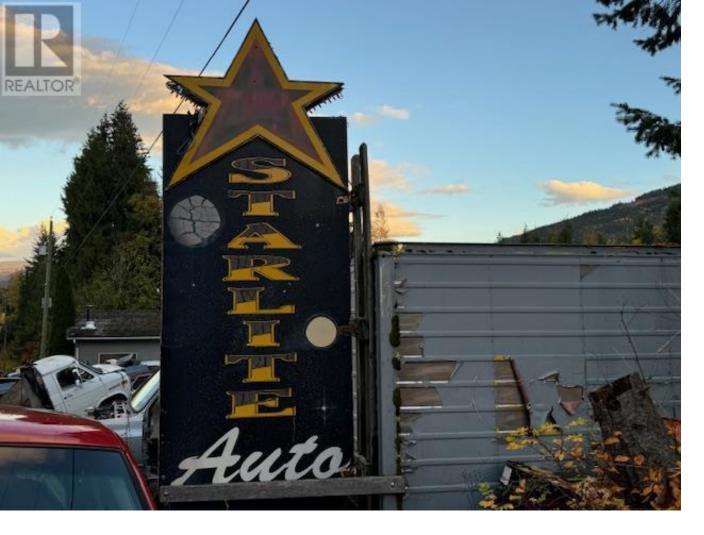

## 1408 London Lane Sorrento British Columbia

\$549.000

3 bedroom 2 bathroom house with well established and popular shop, previously ran auto wrecker under the business name StarLite. Well sought after M-1 zone, on 1.33 acres at the bottom of Notch Hill. A large 40' x 40' Garage / Shop with 18' ceilings and two large 12' x 14' Garage Bay Doors. Comes with an office and bathroom. Vehicle hoist, various tools and an abundance of wreckage and part. As is where is. (id:6769)