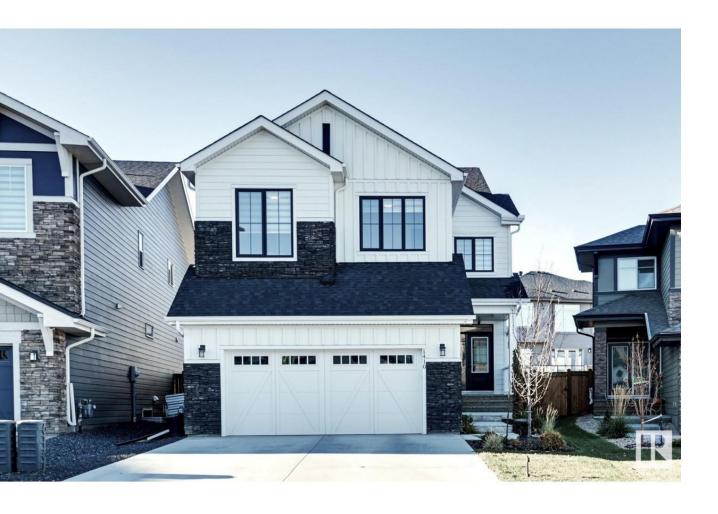

## Edmonton Alberta

Absolutely exquisite home shows a TEN. Nestled on a quiet street just steps to pond & ravine trails. This is a unique layout that you will instantly fall in love with. Shows like new, this modern farmhouse gem spans 2,445 sf w/an open concept living space, perfect for families & those who love to entertain. Stunning interior details-18 ft vaulted ceiling in the Great rm filled w/natural light w/soaring windows & a 2 sty high FP feature wall.Modern, open kitchen & living area provide a beautiful flow, ideal for gatherings & daily living. Chefs kitchen offers a massive window overlooking the impeccable landscaped yard & massive deck w/a stand up bar. Spacious primary bedrm boasts a luxurious 5-piece ensuite w/His/Hers sinks, a large W/I closet & direct access to the laundry rm. Bonus rm, perfect for family movie nights or as a playrm w/a sleek Triple window wall for privacy while allowing tons of natural light. Easy access to the Anthony Henday, Jagare Ridge Golf, eateries & shopping incl the new Tesoro (id:6769)