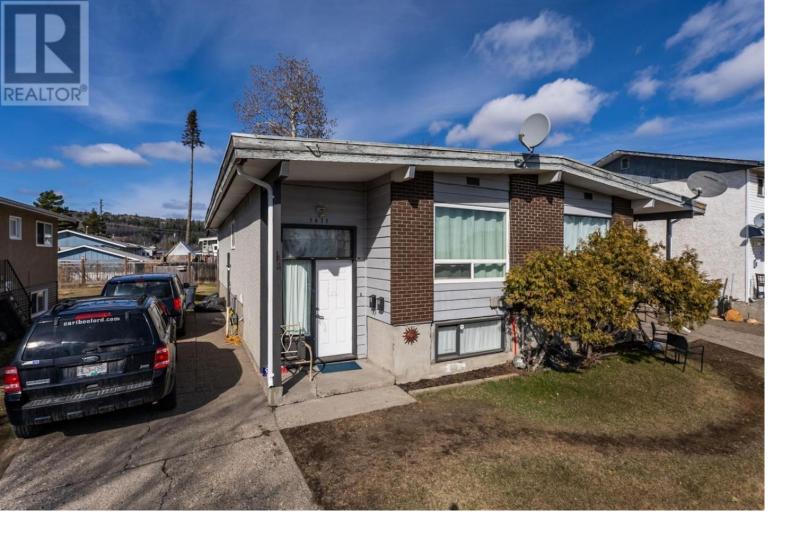

## 1413 NATION Crescent Prince George British Columbia

\$595000

Turnkey investment property with 4 suites. Each suite has two bedrooms, a kitchen, and spacious living room. (Basement suites are unauthorized). There is a shared laundry on each side. The entire building is rented to one company who houses clients and it's staffed 24 hours per day. This property brings in \$52,800.00 per year and has an 8% cap rate. The tenants are self-sufficient and wish to stay. This is truly a gold mine. (id:6769)