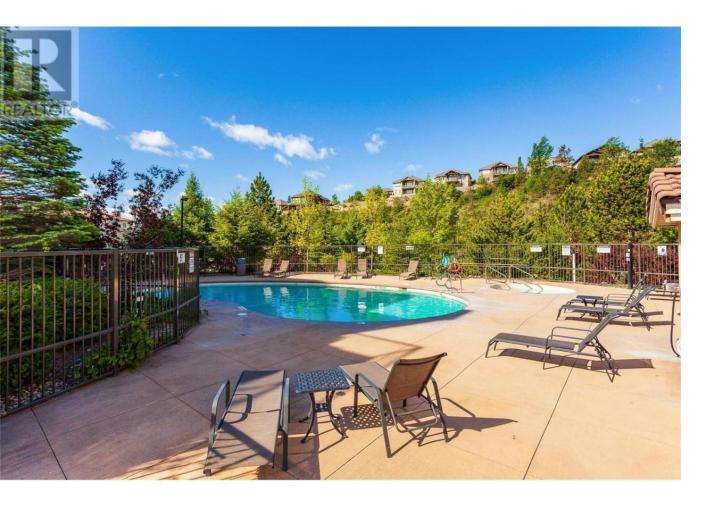

## 1875 Country Club Drive 1416 Kelowna British Columbia

\$459,900

V A C A N T - move in ready! Attention STUDENTS, INVESTORS! RESORT STYLE LIVING awaits here at beautiful Pinnacle Pointe. Live as though you are on vacation 365 days of the year. Heated Pool, hot tub, state of the art fitness facility and meeting room, walk to UBCO and The Okanagan Golf Club. Across the Hwy from the Kelowna International Airport, minutes from downtown Kelowna and Lake Okanagan. Shopping, restaurants, pubs within walking distance, no need to go anywhere else. Move right into this turnkey package, fully furnished or unfurnished, your choice. TWO PARKING SPOTS included (one underground and one outside). Perfect for the downsizer or the student in the family. Kid and pet friendly. One dog and/or one cat under 15<sup>™</sup> at the neck. Call Krista Suchar to book your private showing. 250-870-7653. OPEN HOUSE - Saturday, May 11, 2024. 11:00 am - 1:00 PM (id:6769)