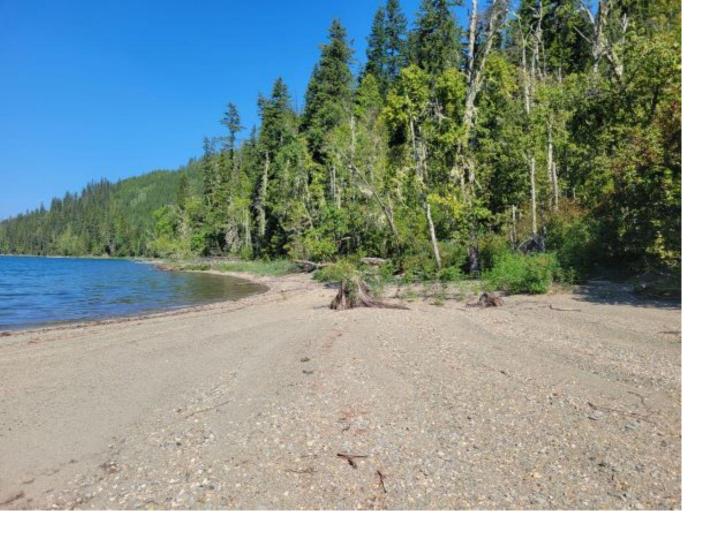

## 14222 HIGHWAY 31 Trout Lake British Columbia

\$699,999

Lake shore acreage on the shores of Trout Lake. One of a kind . 18.85 Acres. Foreshore rights on the Lake. Has not been developed. over 1,330 ft of shore line (404 meters approx). Approx 20 minutes from the Town of Trout Lake .Neil Creek flows thru this acreage. Treed, no driveway in. adjacent 2 Titles also for sale. Beautiful shore lines and bays on the property. Year round access. This property is located 20.9 km from end of pavement out of Trout Lake. (id:6769)