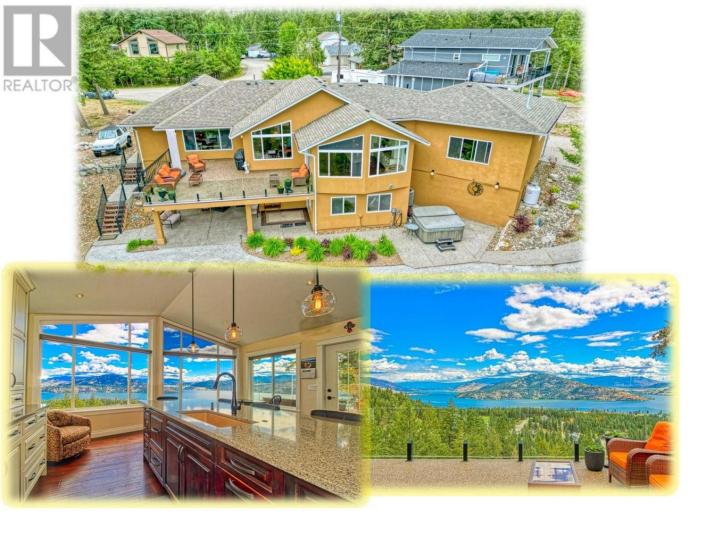

## 144 Crown Crescent Vernon British Columbia

\$1,095,000

STUNNING VIEWS!! Panoramic Okanagan Lake views all the way to the Monashees & Enderby Cliffs. Situated on the quiet, low traffic Crown Crescent with LEVEL ACCESS from the road to TWO GARAGES/workshops, this combination is almost impossible to find when combined with awesome views like this. Beautiful, large, highend kitchen. Open plan main floor also has spacious dining & living room areas with access to Large Concrete Deck. Generous primary bedroom with walk-in closet & beautiful en-suite on main floor. Basement features two bedrooms with full lake views, walk out to covered patio & gardens. Massive family room space, 4th bedroom option currently used as hobby room/shop area also with lake view walks out to patio. Deck, entry & patio all exposed aggregate concrete for easy care & hard wear. Basement carpet replacement cost may be negotiated with an acceptable offer so you can decide how to use all the extra spaces. Main floor renovations & additional garage were done in 2016. (id:6769)