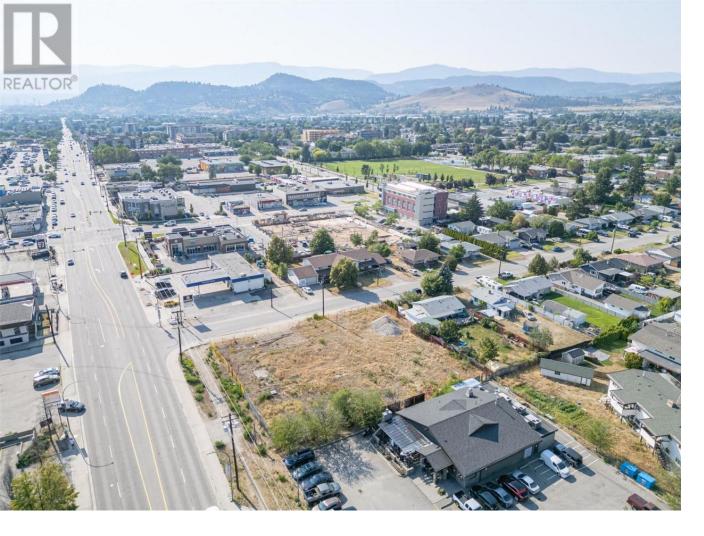

## 145 Sadler Road Kelowna British Columbia

\$3,980,000

BRAND NEW lot in Kelowna near Hwy 33! This 0.49-acre lot is located on a prime corner with an exceptionally convenient location, just minutes away from a commercial plaza. The Floor Space Ratio (FSR) for this area has increased to 2.6 from 2. Building plans are READY for a 5-level commercial and residential mixed-use building. Strong potential profit margins. Call for more details (id:6769)