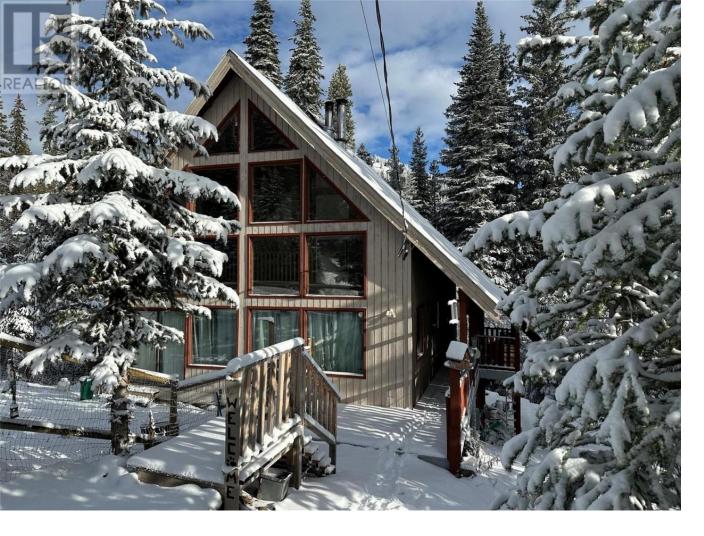

## 145 WHITETAIL Road Penticton British Columbia

\$819,900

Apex Mountain is one of the hidden gems of BC skiing. Located only 30 min from Penticton, it's a full service, destination resort with some of the lightest champagne powder imaginable! In the off season locals enjoy hiking, mountain bike riding, canoeing in Nickle Plate lake, or just relaxing and breathing in the fresh mountain air. On a quiet, no through road, walking distance from the ski runs, you'll find this 3 story chalet complete with it's own, self contained suite or guest accommodation (vacant) in the lower level. Over 2500 sq ft of living area on nearly half an acre! Newer kitchen with updated appliances, 200 amp service, and a wood furnace with electric back up to heat the home. Large windows bring in the beauty of the surrounding area while the fireplace keeps you cozy all winter long. What are you waiting for?... Winter is coming! (id:6769)