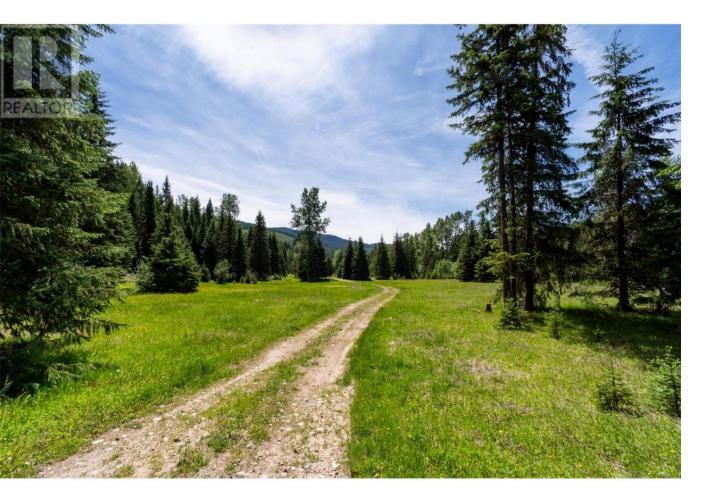

## 14525 Three Forks Road Kelowna British Columbia

\$1,598,000

CREATE YOUR ONE OF A KIND PRIVATE GETAWAY! Look no further! Beautifully forested large acreage nestled in a spectacular Okanagan valley location, situated in between Kelowna, BC and Big White Ski Resort. This property boasts a wide range of scenic natural settings from flat flowered meadows to rolling forested hills. Two pristine creeks unite, creating a range of choices for flat creek side build sites. Great year round road access for winter recreation on the snowmobiling and skiing trails, and summer trails bloom for hiking. Nature abound with this 4 season playground right at your doorstep. Only 20 mins to Kelowna's beaches or the Big White ski hills! Seeing is believing....BOOK TODAY! Inactive transferable gravel pit license potential with buyer's own due diligence. (id:6769)