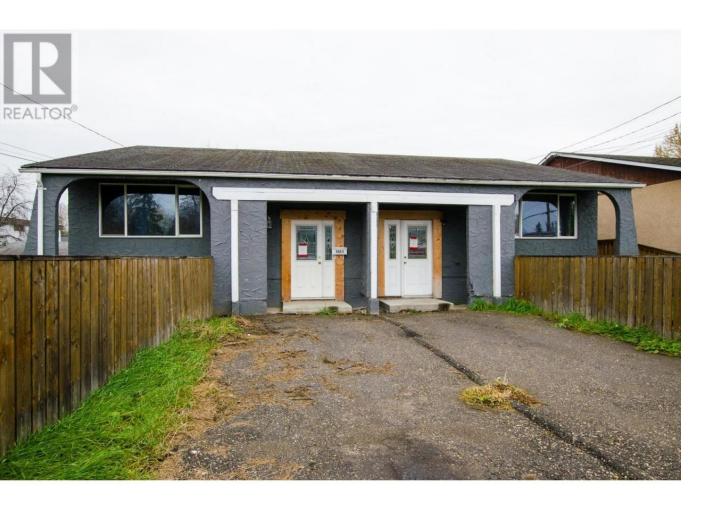

## 1455 MILBURN Avenue Prince George British Columbia

\$450,000

Fantastic investment opportunity! Full duplex with suites on both sides offering the right investor both sweat equity and the potential for great cash flow. Suites have separate entries and are set up with shared laundry. A lot of work has been done but still need a little more to really make this investment property shine. (id:6769)