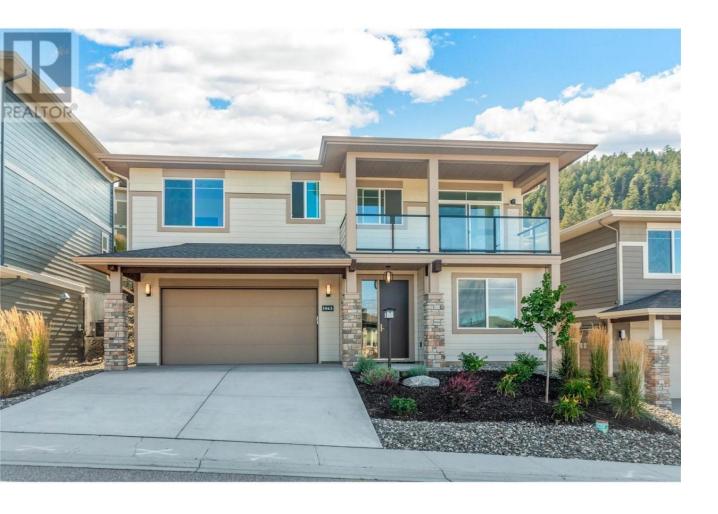

## 1465 Tower Ranch Drive Kelowna British Columbia

\$627,900

Nestled amidst the rolling hills, this captivating 3-bedroom, 3-bathroom home presents a haven of tranquility, offering breathtaking views of the valley, mountains and Okanagan Lake. Upstairs, an open-plan layout seamlessly connects the spacious living area and dining room with a modern kitchen adorned with stainless steel appliances, quartz countertops, and ample storage space. The primary suite features expansive windows that frame the captivating views, a lavish en-suite shower, and generous closet space. Two additional bedrooms provide flexibility for guests or a home office. Not only are you steps away from golfing at Tower Ranch, you also have access to hiking trails that connect to Black Mountain. GST is included in the price and you pay for the exclusive use of the land monthly, making your dream home an affordable reality! Strata/Association fee is only \$149, it includes snow removal and access to Tower Ranch Golf Course Club House. There is a fitness center, media room and restaurant in the club for your enjoyment. We are only located 10 minutes to the airport, 15 minutes to downtown Kelowna and 50 minutes to Big White! There is something for everyone in this central location. Your dream awaits you at Solstice! Lease age restriction is 18+ with exceptions. MONTHLY LEASE = \$680/month. GST IS INCLUDED IN PRICE. (id:6769)