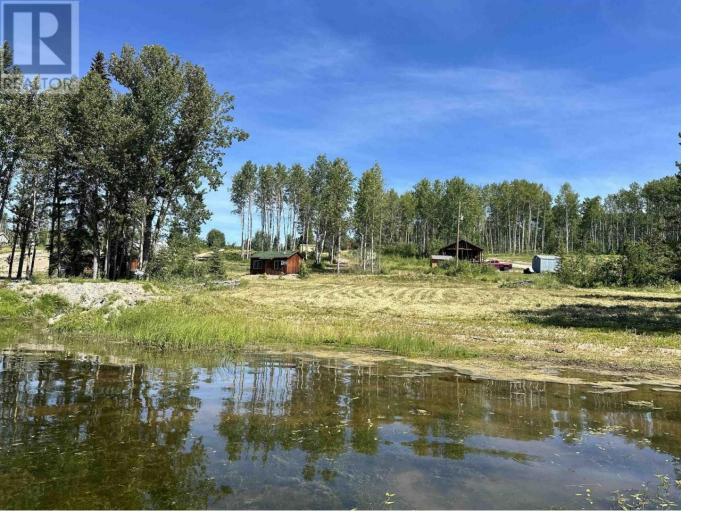

## 14715 STELLA Road Fraser Lake British Columbia

\$249,000

Waterfront property on Fraser Lake with 2.44 acres and 184 feet of lakefront that has been developed and is ready for you to start enjoying your summers and winters at the lake, or perhaps to build your dream home there! This lovely lakefront lot has been landscaped and has a 200A power service to a power shed with an R.V. plug-in, and several level pads for your R.V. with plenty of extra room for your friends and family to join you. There is already a driveway built, and over 65 loads of gravel have been brought in so you don't have to worry about a muddy yard! The property is gently sloped, terraced and there is even a little unfinished cabin/storage shed down by the lake with beautiful lake views! (id:6769)