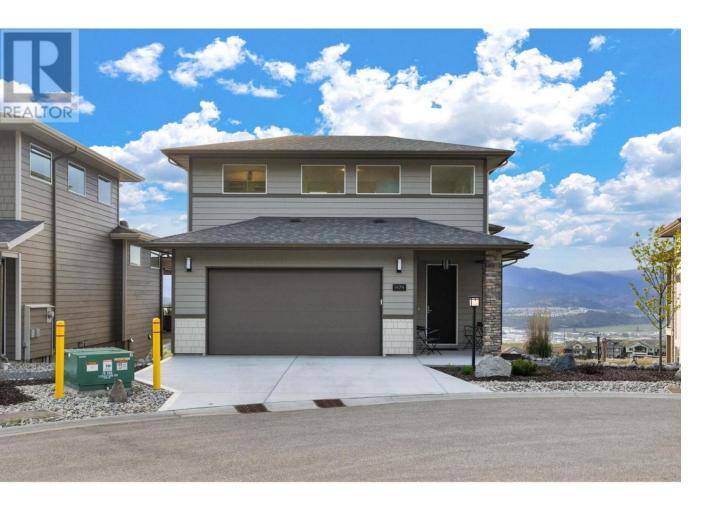

## 1474 Summer Crescent Kelowna British Columbia

\$858,000

South West views over the vineyards to the lake, there is no better or more private spot than the rooftop deck for sunset evenings! Once you enter this professionally decorated home you will be enveloped in warmth and asking your realtor ""is this a new home?"" it is that pristine! AND ready for quick occupancy. Tower Ranch Golf Course is well recognized by the PGA, come for a round, view this home and discuss at the grill. Once you compare to the new construction homes that are not complete, or furnished, you will see the value and make it your own. (id:6769)