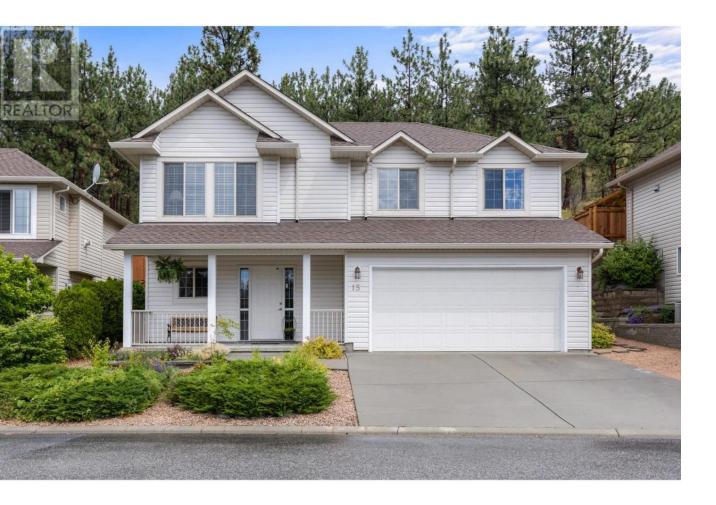

## 3425 East Boundary Road 15 West Kelowna British Columbia

Immaculate home in a wonderful community! Steps to Mission Hill Winery and Beaches this 3 bdrm , 2 bath grade level entry feels like home the moment you open the door. Upstairs, the great room concept is full of natural light with vaulted ceilings and a gas fireplace. The bright white kitchen and eating nook open onto the large rear deck with views of the mature landscape, garden trails and multiple sitting areas. Large primary bedroom with ensuite and walk in closet also overlook the lush rear yard. The second and third bedrooms are bright and welcoming. The lower level has a good sized laundry room and adjacent mud/ boot room and a door leads to the unfinished area behind - bring your imagination! Media room / gym... wine cellar... more bedrooms ? Double garage w/ ample storage and large RV parking area for your toys! Come and see this home quick and begin to enjoy a true Okanagan lifestyle ! (id:6769)