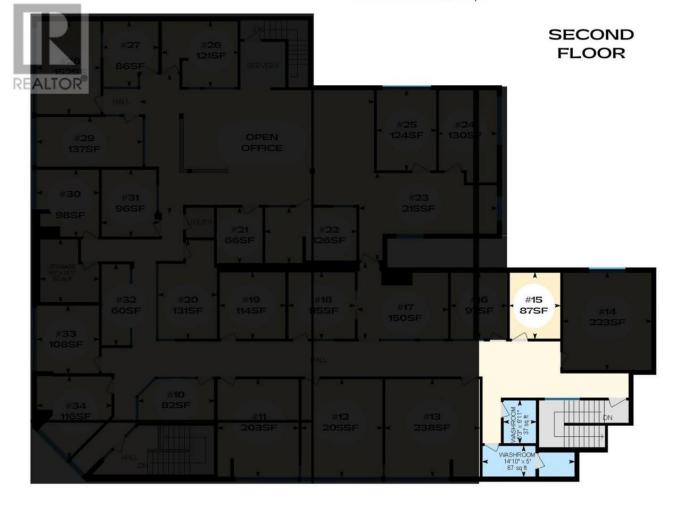

## 498 Ellis Street 15 Penticton British Columbia

\$300

Downtown Office Lease Space available! Multiple options for office space in the W.C. Parker Building in the heart of Downtown Penticton ranging from single offices of 100 square feet to larger spaces including multiple offices, reception area and a board room. This option is for office #15. If you need more space or less, the landlord is negotiable, please contact the listing agent to see what options would be the best fit for your needs. (id:6769)