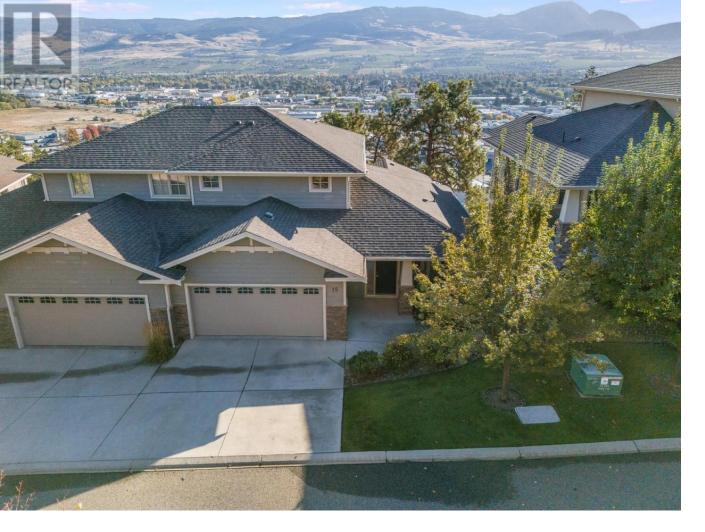

## 971 Monashee Place 15 Kelowna British Columbia

\$875,000

Welcome home to 15-971 Monashee! This executive style home will be sure to check all the boxes. They say location is important - well, how about being situated perfectly between downtown, the mall, and the university, yet still having excellent views and a safe and secure neighbourhood! Park inside your double car garage and keep your vehicles out of the elements, and step inside to a bright open concept home that is flooded with natural light. Vaulted ceilings and huge windows make this space bright and inviting. A great sized kitchen flows into the dining space with access to the patio. Step outside and really take advantage of these excellent views all the way to Kettle Valley! Upstairs you will find your own private retreat with a stunning primary bedroom complete with a huge walk-in closet, a full four piece ensuite, and a sitting area to relax and enjoy a book and a coffee while taking in the views. The lower level is great for growing kids or guests. It has a soundproof media room (or a bedroom as it used to be), a second bedroom, space for an office, and access to the lower patio with space to get your feet on the grass! Don't worry, you'll still have views from the lower level too! Need extra parking? There are 2 more spots on the driveway! This home has it all and this community is immaculately maintained giving you all you need for worry free living! Move in and enjoy all this home has to offer right away! (id:6769)