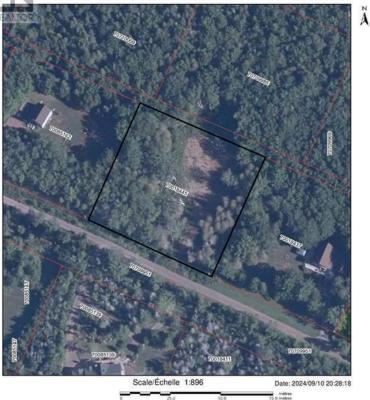

## Grand-Barachois New Brunswick

Looking for a place to build your dream home just outside the city? Check out this lot in Grand Barachois. Zoned Residential Coastal it is just under 1 acre and ready to build on. It has a driveway and a large cleared area with fill already there. There is also a septic installed in 2016 and never used. (id:6769)