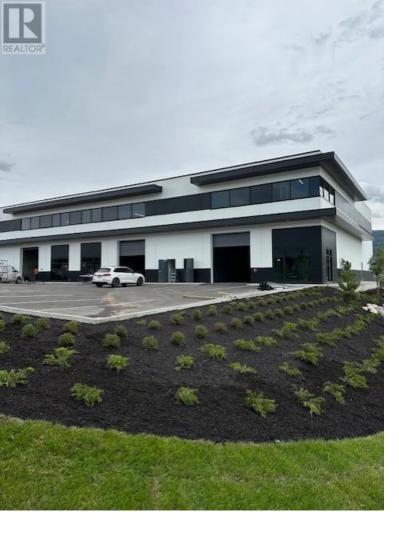

## 2045 Matrix Crescent 150 Kelowna British Columbia

518

Brand new warehouse for lease in Kelowna! Over 4,400 sq. ft. of premium space located just off Highway 97, minutes from the airport. Ideal for storage or operations. Don't miss out on this prime location! (id:6769)