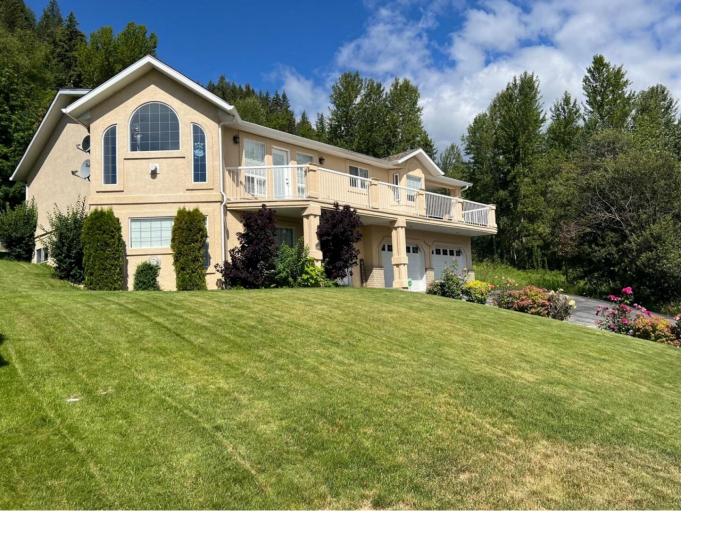

## 1504 WOODLAND DRIVE Castlegar British Columbia

\$/99,900

Welcome to this stunning South Castlegar home located at 1504 Woodland Drive. This spacious property features 4 bedrooms and 4 full bathrooms, ideal for families or those who love to entertain. The double car garage provides ample space for parking and storage. Situated on 0.46 acres, this property boasts a beautiful garden and plenty of room to relax and play outdoors. Step out onto the large deck and be captivated by the breathtaking view overlooking Castlegar. Many will love the recent addition of a new 1 bed 1 bath suite.