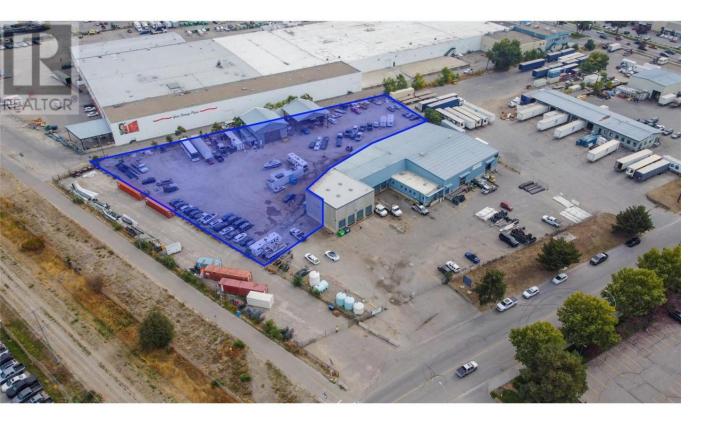

## 1505 Hardy Street Kelowna British Columbia

ŞE

Hard to find industrial yard space available in Central Kelowna. Approximately 1.65 acres of flat usable space. Fully enclosed space with security fencing and rolling gate entrance provides secure yard space. Area includes two storage structures with roofs, one walled and the other open. Located just off the Harvey Ave/Highway 97 corridor. Well-established commercial area with neighbouring office, service commercial and light industrial users. POTENTIAL TO ALSO LEASE A 4,800 SF MULTI-BAY INDUSTRIAL UNIT. (id:6769)