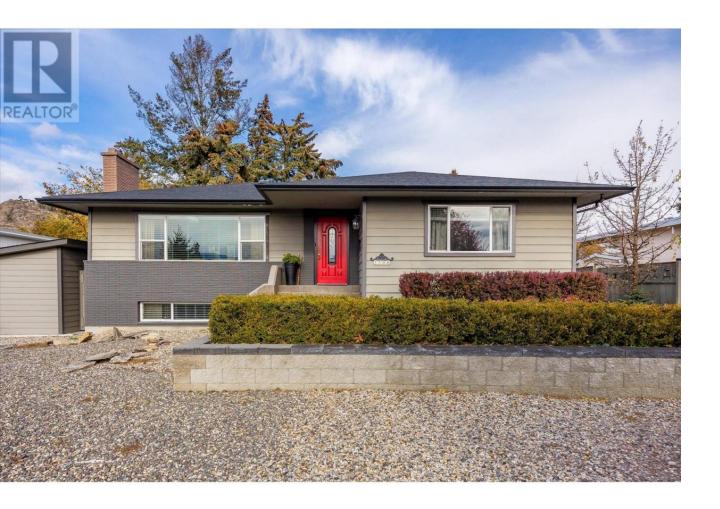

## 1508 Pinehurst Crescent Kelowna British Columbia

\$1,220,000

Nestled in the heart of Glenmore - one of Kelowna's most sought-after communities, this bright, beautiful rancher with a basement suite, showcases charm and tranquility. This home features main level living with an open concept layout- seamlessly integrating the kitchen, dining, and living areas. The wide-open view from the front window frames the mountains in the distance - whether sunny or cloudy outside. Look out the kitchen window to a private, mature, thoughtfully landscaped yard, shaded by a Weeping Katsura Tree. Enjoy warm summer nights or cool winter evenings surrounded by perennial gardens, a waterscape, patios, and decks for a BBQ with friends or an evening by the fire. This home is truly an entertainer's dream. The newly renovated, modern basement suite with it's own private entry, features cozy living- complete with a bedroom, bathroom, and living room to kick off your shoes and relax by the fireplace. The Rec Room is a blank slate to create your own living space however you please. This property offers the ultimate in convenience, giving you easy access to the bike path, shopping, breweries, nightlife, restaurants galore, and the most highly rated schools in Kelowna. Come and experience Central Kelowna living at it's finest! (id:6769)