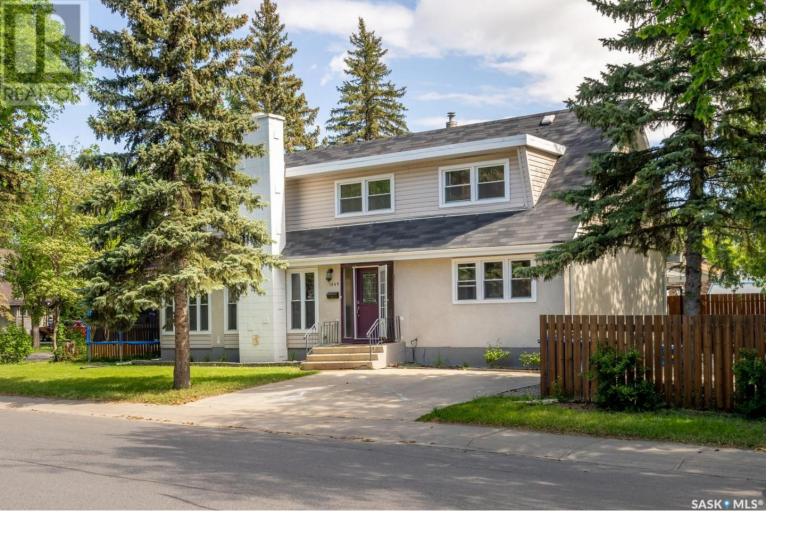

## Regina Saskatchewan

\$379.900

Welcome to 1509 Shannon Rd, a charming family home situated on a corner lot with great curb appeal in the desirable Whitmore Park neighborhood, close to parks, bus routes, elementary school, and University of Regina. With over 2000 sq ft, this spacious home is perfect for a growing family. It features 3 bedrooms and 2 bathrooms upstairs, and 1 bedroom plus an office on the main floor with two additional bathrooms. The main level includes a versatile front room, currently used as an office, and a cozy living room with a wood fireplace. The updated kitchen boasts granite countertops, maple cabinets, and stainless steel appliances. Also on the main level is a generous bedroom and a renovated 3-piece bath. Upstairs, you'll find 3 well-sized bedrooms and another 3-piece bathroom. The basement is open for future development. The U-shaped backyard provides ample space for outdoor relaxation. Don't miss this opportunity! (id:6769)