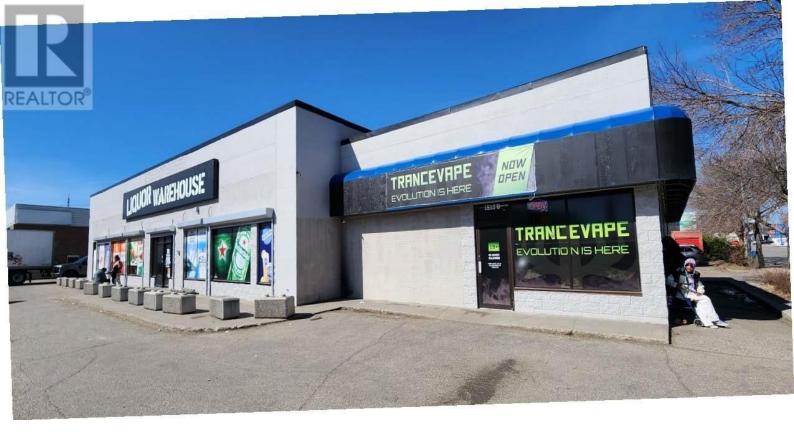

## 1512 12TH Avenue Prince George British Columbia

\$6,900,000

Here is your opportunity to acquire your own well performing liquor store and building. Liquor store covers the downtown area of Prince George and will see excellent benefit from the new Buy-Low Foods going in next door. Located on the corner of 12th Ave and Victoria St (Hwy 16) this location see's excellent traffic, has lots of parking and see's strong margins. \* PREC - Personal Real Estate Corporation (id:6769)