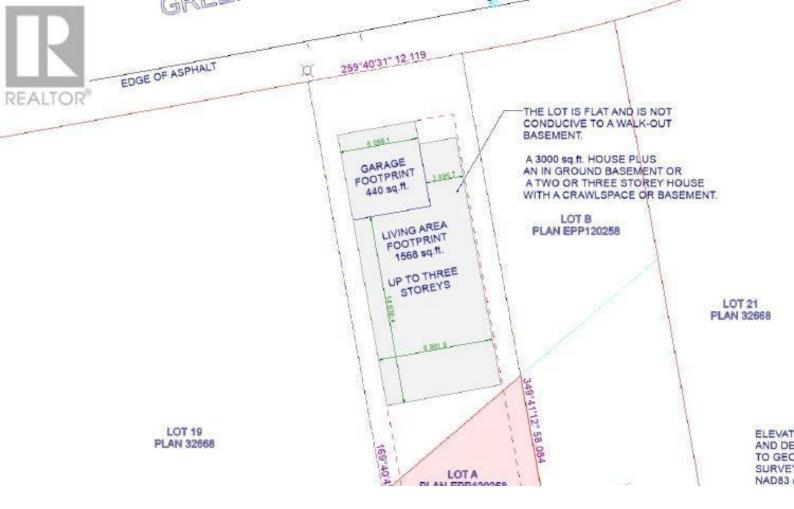

## 152 Greenwood Drive Penticton British Columbia

\$355,000

This 7959 sq ft vacant lot is easily buildable lot perfect for a 2-storey walk up with garage and plenty of space in the rear yard located at the middle of greenway Drive, one of Penticton's premier subdivisions. Only 5 minutes from downtown and 2 minutes from outdoor recreation, this is the ideal neighborhood for outdoorsy professionals. Contact your agent for more information. (id:6769)