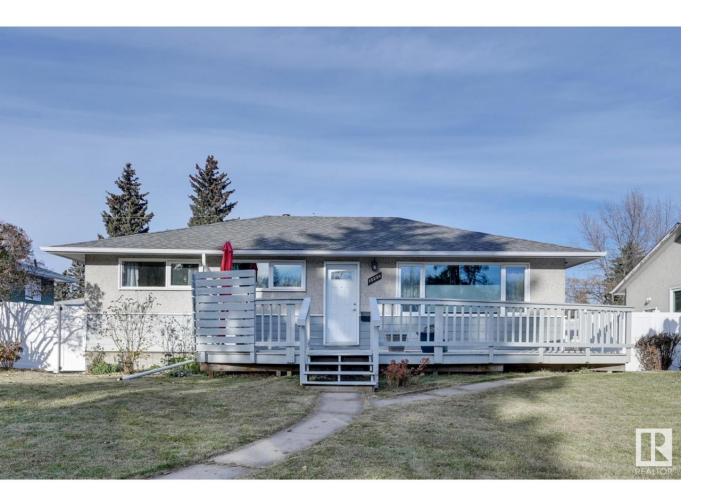

## Edmonton Alberta

FIRST TIME HOME BUYERS. INVESTORS. This lovely 1063 sf bungalow is nestled on a quiet street in the sought after neighborhood of Lynnwood. Conveniently located close to shopping, eateries & transit. WEM & the Misc Hospital are all close by w/excellent access to Downtown & the U of A. Lots of updates/ upgrades over the year including vinyl windows, mechanical (older but not original), shingles, electrical, maple kitchen (Bosch DW) & some newer light fixtures. Brand new maintenance free vinyl fence installed on the east & west side. Lots of natural light in this bright cheery 2 bedrm + den (easily converted back to a third bedrm) home. Hardwood w/a quick refinish can bring it back to new! Updated bathrm. F/Fin bsmt with huge L shaped family rm & a potential bedrm. 2nd bathrm & laundry storage area completes the lower level. Spacious yard w/a single detached garage w/gar opener. Lots of space for a big double or maybe even a triple. Sunny front deck for the sun lovers! Easy access to all parts of the City (id:6769)