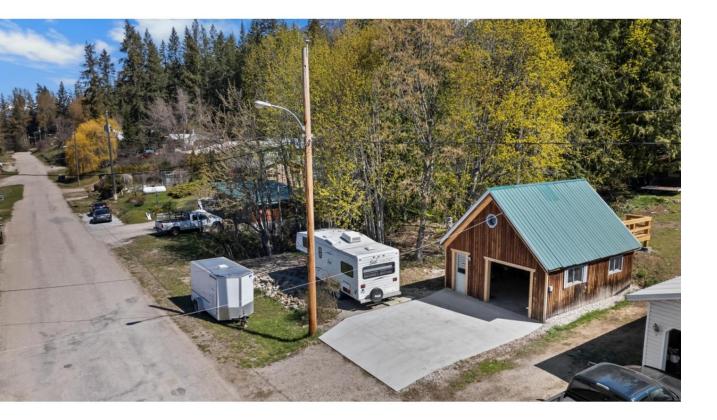

## 1524 RUSSEL AVENUE Riondel British Columbia

\$237,000

0.42 acre lot in the heart of Riondel with a stunning mountain view! This property features a versatile building already hooked up to utilities including water, electricity and septic tank. Enjoy the peace of mind that comes with knowing everything is in place for your convenience. With a spacious lot and existing infrastructure in place, there's ample opportunity to customize the property to suit your needs. The A-frame building is already roughed in for a bathroom, has all new electrical and ready for you to complete as you see fit (Living space, garage, studio...? you decide). Say goodbye to storage fees and restrictions! With no zoning and RV parking space, this property is ready for you to enjoy this summer! Walking distance to one of Kootenay Lakes finest beaches and marinas. Whether you enjoy hiking, fishing, or simply taking in the natural beauty of the Kootenay region, you'll find endless opportunities for adventure right outside your door. (id:6769)