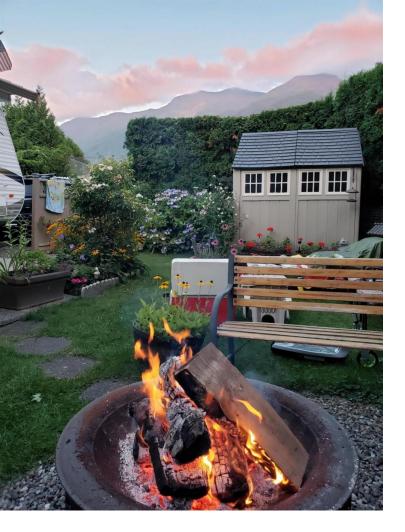

## 1436 FROST Road 153 Chilliwack British Columbia \$179,000

Welcome to Cultus Lake Holiday Park! This Recreational Private Lot with no pad fees in Beautiful Cultus Lake is ready for you to enjoy. The Large 2200 sqft. lot fronts the playground & pool, The RV included in the sale is in great shape and sleeps 6! beautifully landscaped yard with serene deck and garden shed. The Park itself has a Large Outdoor Pool, Clubhouse, Multiple Parks & Play Areas for Children, Showers and Laundry. Annual Fees are \$1948 which include Sewer, Water, Garbage, Snow Removal and use of all Amenities. Beaches, Restaurants, Pubs, Waterslides and Golf are just minutes away. Enjoy Cultus, one weekend at a time! (id:6769)