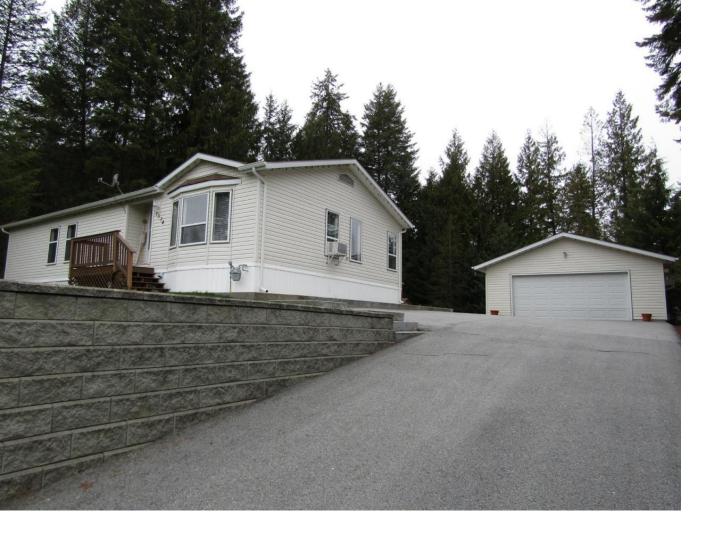

## 1534 MCINTYRE ROAD Christina Lake British Columbia

Immaculate 3 bed, 2 bath 27' X 52' manufactured home on a private .35 acre lot. This turn-key property boasts a 3/4 perimeter fence, gazebo, 24 x 32' garage, garden shed, paved driveway and 100 amp service. Enjoy the beautiful landscape, deer-fenced veggie garden and great curb appeal in beautiful Christina Lake. Perfect year round living or summer vacation residence. CALL TO BOOK YOUR SHOWING TODAY. Measurements are approx. (id:6769)