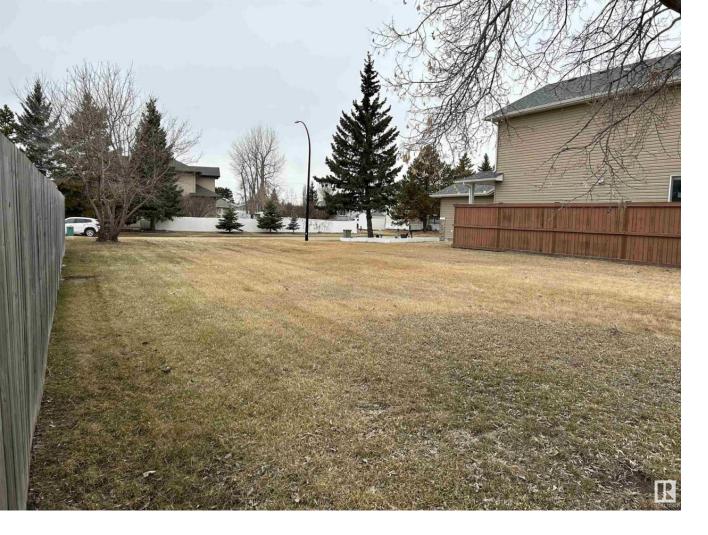

## Millet Alberta

\$69,900

Looking for the ideal spot to build your dream home? Invest for a future development? This 50' x 110' PRIME lot on desirable Bela Drive provides excellent value! Front paved road access AND rear lane alley allows for multiple access to the lot; ideal for adding either front attached or rear detached garage...or both! With only steps to the Pipestone Creek & Ravine, trails are at your doorstep. Land is level, so minimal ground work required prior to excavating. Fenced on 2 sides already, so add a back fence for added privacy. Quick access to Highway 2A & local restaurants makes this walkable location ideal for commuting or retirees. Call Millet home today! (id:6769)