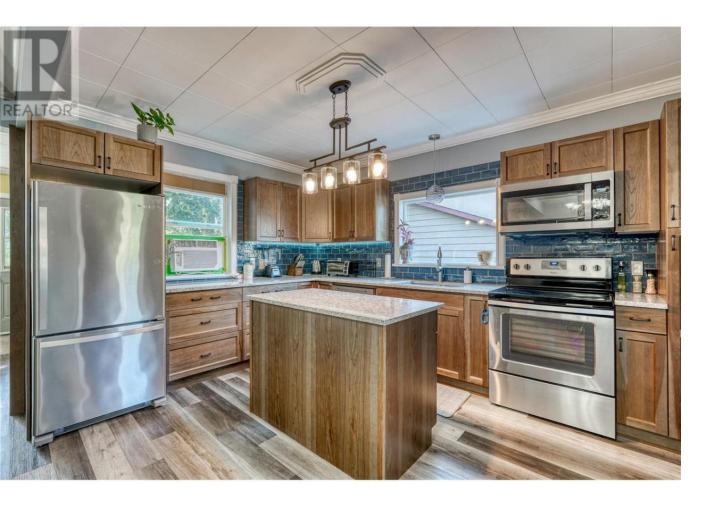

## 15612 Sargeant Lane Summerland British Columbia

\$539,000

GREAT VALUE to be found in this single-family 3-bedroom, 2-bathroom charming Summerland home located CLOSE to SCHOOLS and SERVICES. Main level living is enhanced with a newer kitchen that features stainless steel appliances, QUARTZ counters, a LARGE ISLAND, abundant dining space for family dinners and a cozy WOOD BURNING stove adjacent to the living room. Substantially updated with the addition of a full daylight basement, the lower level includes a large family room, 2 more bedrooms, bathroom, and laundry area. The generous sized FULLY FENCED yard offers ample space for children to play and pets to roam, a built-in pizza oven, hot tub and garden shed. Some of the many improvements are 200 AMP service, NEWER ROOF, forced air heating, vinyl WINDOWS, hot water tank, fencing, and toilet. Plenty of parking space for your vehicles including the RV and/or boat. All measurements are approximate and should be verified, if important. (id:6769)