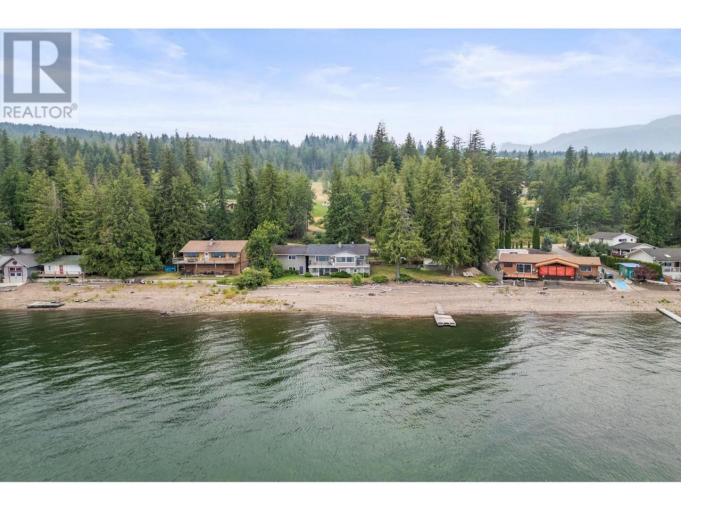

## 1563 Blind Bay Road Sorrento British Columbia

\$1,299,000

Get ready to fall in love with this solid late 60's rancher, complete with a walkout basement and double garage. This home is ready for your decorating ideas; renovations have started, but need your finishing touch! With over 150' of prime Shuswap waterfront, you'll have plenty of space and privacy, surrounded by towering trees and sparkling clean water. Many upgrades done for you, plus flooring has been purchased and ready for install. Plus, it comes with a dock, and two buoys with chains. You'll have everything you need for endless summer fun. Walkout basement could easily be suited. Located close to golf courses, local artisan shops, marinas, and restaurants, this home is just 20 minutes from Salmon Arm, and 45 minutes from Kamloops. Don't miss out on the chance to make your Shuswap memories here. Call to book a personal viewing today. You won't regret it! (id:6769)