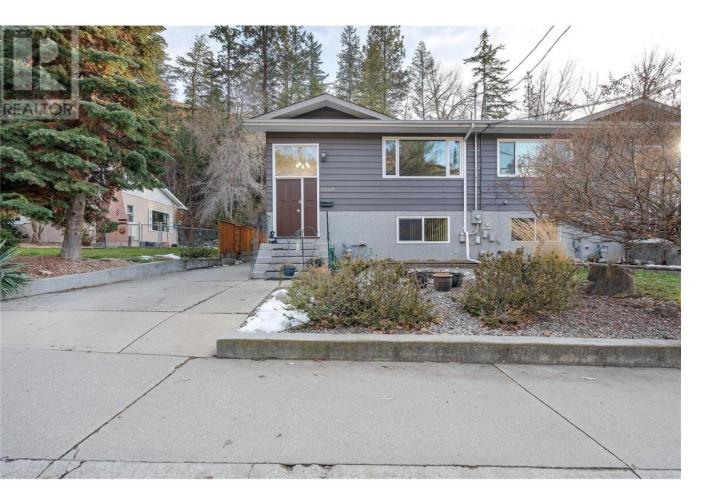

## 1568 Penticton Avenue Penticton British Columbia

\$629,000

This charming half duplex, nestled on the peaceful Eastern hillside, offers the perfect balance of privacy, space, and convenience. Set in a highly sought-after location, this property provides the ideal opportunity for homeownership, with the added bonus of an in-law suite below. The main level features a spacious 2-bedroom, 1-bathroom layout with a bright kitchen, cozy living, and dining areas. Below, the 1-bedroom, 1-bathroom in-law suite (currently rented) with its own kitchen offers flexibility for extended family, guests. Both spaces are well-maintained and ready for your personal touch, with room for updates to make it truly your own. Enjoy three generous patios for outdoor entertaining, including a unique treehouse patio, perfect for relaxing or wildlife watching. The fenced yard is great for kids or pets, and a long driveway offers ample parking space. At the back of the home, storage/workshop beneath the deck adds even more practicality, and an additional outside shed is perfect for your tools or gear. With a creek nearby, you'll love the serene environment, ideal for walks or just unwinding in nature. The home is quietly situated on a safe, friendly street, with excellent neighbors, and it's close to everything -- including dog parks, bus stops, and more. This is an excellent opportunity for anyone looking for a private, low-maintenance home in an amazing location. Don't miss out on this incredible value! Freehold, no strata fees. (id:6769)