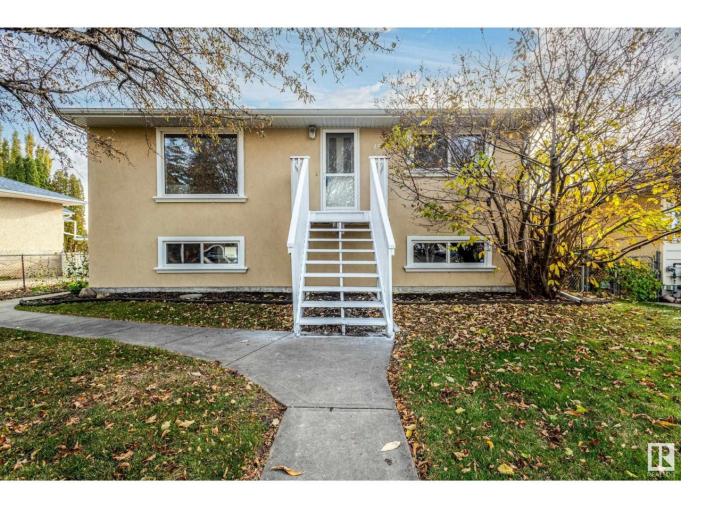

## Edmonton Alberta

\$388,000

Substantially renovated raised bungalow in excellent Mayfield location. There is over 1500 sq feet of total living space. A large living room could be split into a dining room/living room. Bright south facing, spacious kitchen with ample cabinets, stainless steel appliances and newer flooring. The lower level had a new foundation/basement in the early 1990's plus a sump pump, weeping tile & updated electrical. One of the bedrooms downstairs could be used as the primary. Newer flooring throughout lower level. The family room is ideal for a home theater or a rec. room. The laundry room has new washer and dryer, a sink and cabinets. Recent paint throughout. Raised deck overlooking south backyard. Concrete patio too! Oversized double heated garage with newer doors openers and a floor drain. Newer shingles on home and garage. Ready to move into and enjoy! (id:6769)