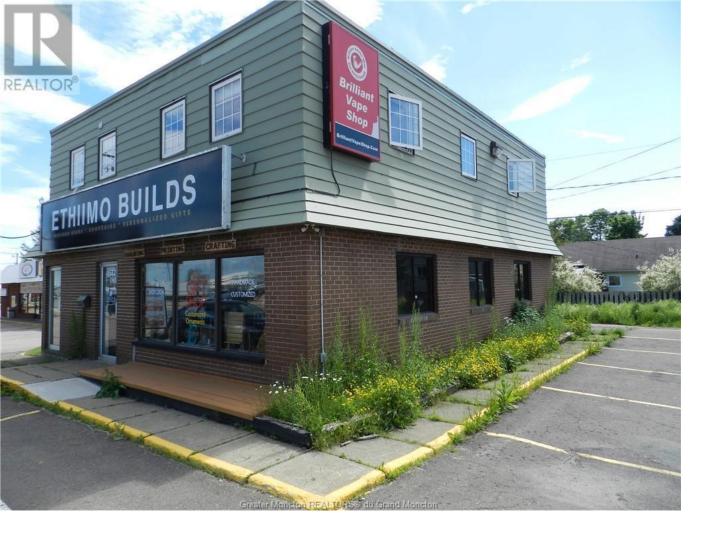

## 1582 Mountain Road Moncton New Brunswick

\$3,000

LOCATION! LOCATION! Welcome to 1582 Mountain RD, located one of the busiest traffic areas in Greater Moncton. Prime commercial space available for lease with 1280 square feet on the main level this location presents an excellent opportunity for entrepreneurs looking to start or expand their business. With great visibility situated on busy Mountain Road, this location has plenty of parking, and is a rare opportunity. (id:6769)