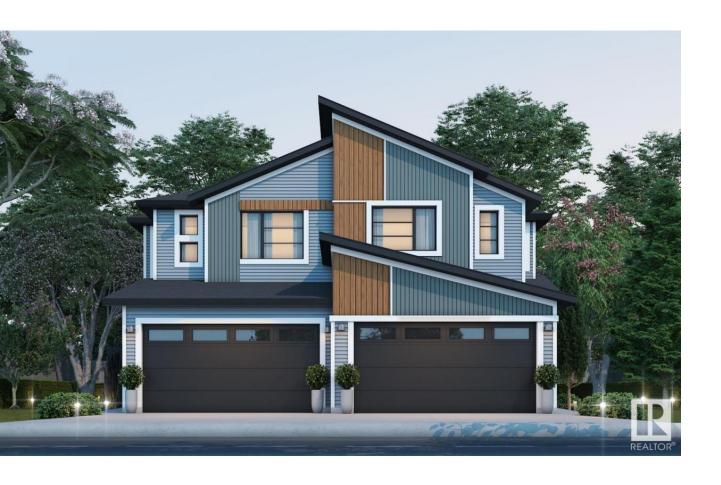

## Fort Saskatchewan Alberta

\$455,000

Corner lot with south facing backyard! Only brand new duplex in the market. Side Entrance for future mother-in law suite. The River Valley II Floor plan comes with attached Double Garage, 1600 sq. ft., side entrance, DEN, Bonus Room and more! This 2 storey half duplex is located in Southfort Meadows with great access to the community ice rink/hall, schools, future church, parks and playgrounds at walking distance. Features: big double attached garage, fireplace, upgraded finishing, high end vinyl plank floors. Main floor features 9ft ceilings, DEN, modern kitchen cabinets right to the ceiling. Upstairs you'll find 3 large bedrooms, BONUS ROOM, 2nd floor full laundry room and a Full bathroom, master bedroom has walk in closet and full ensuite bathroom. Pictures of show home are a representation of potential finishing and upgrades available, homes may vary to clients needs and budget. Pre-sale only: Possession Nov/December, currently at farming stage (Sep 2). Includes \$3500 builder appliances credit. (id:6769)