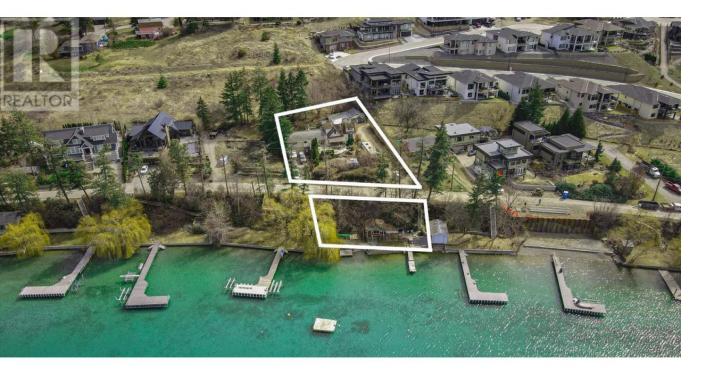

## 15911 Trask Road Lake Country British Columbia

\$2,9/5,000

This waterfront property on Kalamalka Lake is a rare gem, offering a tranquil oasis surrounded by natural beauty. Situated on a .492 acre lot, this property boasts 90 feet of pristine lake frontage, providing stunning views of the water. The zoning of this property allows for two separate residences. The current duplex home offers 7 bedrooms & lots of outdoor entertaining options. Whether you're looking to escape the hustle and bustle of city life or create a profitable income stream, this property has the potential to meet your needs. The lakefront area offers a variety of recreational activities, including swimming, fishing, boating, and paddle boarding. With its prime location, ample space, and flexible zoning regulations, don't miss your chance to own a slice of paradise in one of the most picturesque locations in British Columbia. (id:6769)