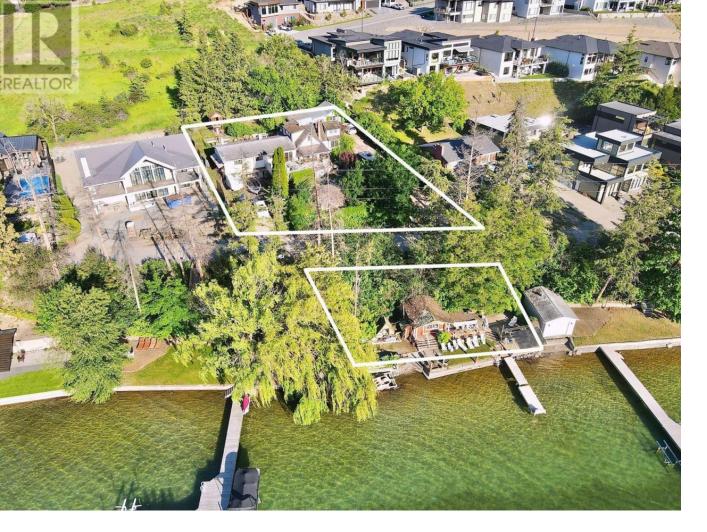

## 15911 Trask Road Lake Country British Columbia

This waterfront property on Kalamalka Lake offers a unique opportunity. Situated on a .492-acre lot with 90 feet of lake frontage, it provides stunning water views. The property is zoned for two residences and currently features a duplex with 7 bedrooms and ample outdoor entertaining space. Ideal for either a tranquil escape or a profitable investment, the lakefront area supports activities like swimming, fishing, boating, and paddleboarding. With its prime location, spacious lot, and flexible zoning, this property is a valuable find in one of British Columbia's most scenic areas and more beautiful lakes. (id:6769)