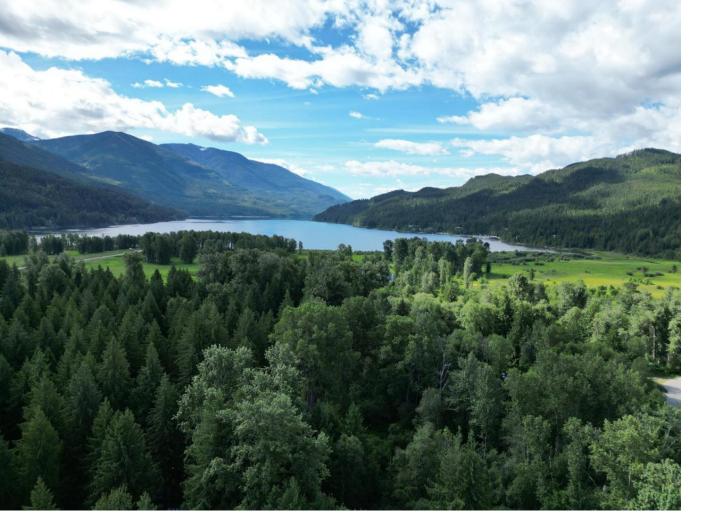

## 15990 PETERS ROAD Crawford Bay British Columbia

Just under 4 acres on level treed land. Some outbuildings, power pole on property, Very private with some old growth cedar, forest canopy! Walking distance to Crawford Bay and minutes from the lake. Bring your RV and Boat and leave them here until you want to build. No restrictions! Trail system just down the road for hiking or biking. Address is 15990, sign says 15992.... For Sale sign out front. (id:6769)