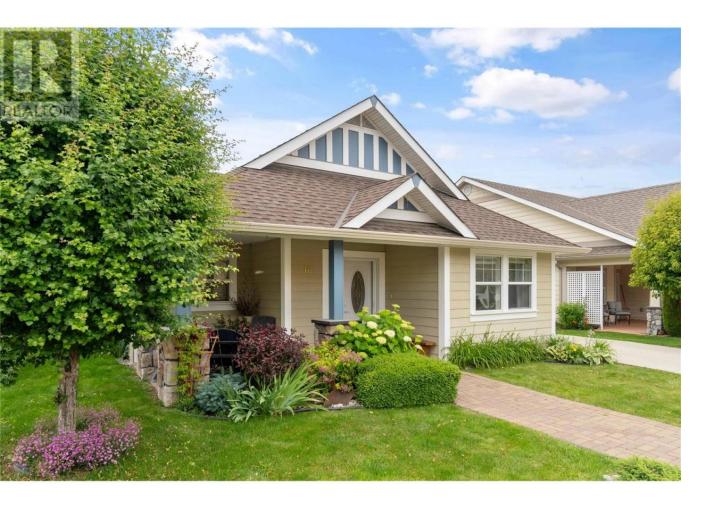

## 1231 10 Street 16 Salmon Arm British Columbia

\$648,500

The good life is calling! Welcome to this stunning 2 bedroom/2 bathroom Rancher backing onto farm land in the prestigious Village at 10th & 10th. Step through the front door and admire the beautiful open concept layout of the kitchen, dining and living room. Be sure to check out the master bedroom as well which offers a glorious 4 piece ensuite. Step outside and admire the tranquil pastoral views and mountains in the distance while sipping an evening glass of wine under your 12 ft electric awning. This home features many recent updates including a newly painted exterior, new carpet in the master bedroom and a newer dishwasher. The strata offers a reasonable monthly fee of \$120 that includes lawn maintenance/road AND driveway snow clearing in the winter. Need space for your RV? This strata offers a spacious parking area where you can store your recreation vehicle for a mere \$20 a month. This wonderful home is within walking distance to Piccadilly Mall which offers grocery, clothes and miscellaneous shopping. Don't delay! Come and book your showing today. (id:6769)