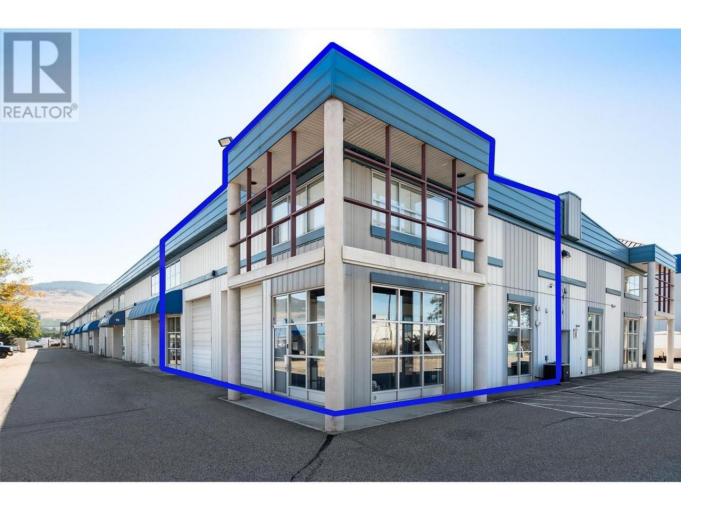

## 2550 Acland Road 16 & 17 Kelowna British Columbia

\$1,200,000

Unique opportunity to own 2 industrial corner strata units with highway exposure totaling 3113 SQFT. Conveniently located by Highway 97 and Kelowna Airport in the Kelowna Springs Centre. 2 Grade level loading bays with 12 X 12 doors. Fully fenced and gated property with 6 dedicated parking stalls. 4 office spaces, caretaker's suite with kitchen and 3 bathrooms. Immediate possession with vendor financing available! Option to purchase units separately or lease space. Please see MLS: 10324824 (id:6769) Listing Presented By: