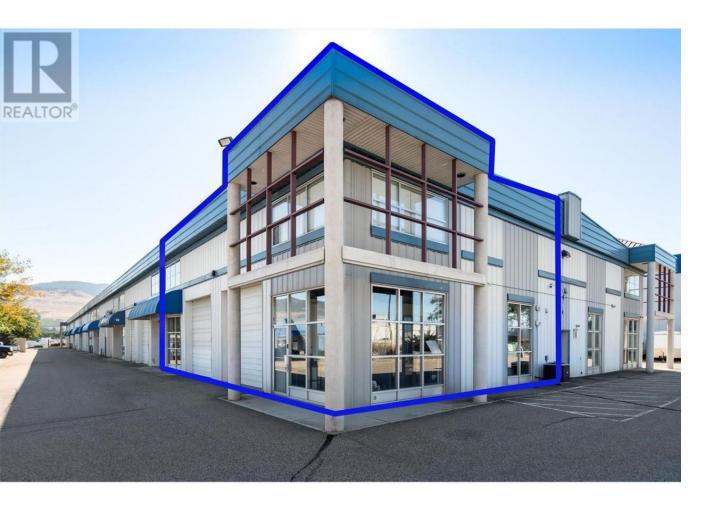

## 2550 Acland Road 16 & 17 Kelowna British Columbia

\$18

Unique opportunity to lease 2 updated industrial corner strata units with highway exposure totaling 3113 SQFT. Conveniently located by Highway 97 and Kelowna Airport in the Kelowna Springs Centre. 2 Grade level loading bays with 12 X 12 doors. Fully fenced and gated property with 6 dedicated parking stalls. 4 office spaces, caretaker's suite with kitchen and 3 bathrooms. Immediate possession available! Option to lease separately as well as purchase. Please see MLS: 10324810 (id:6769)